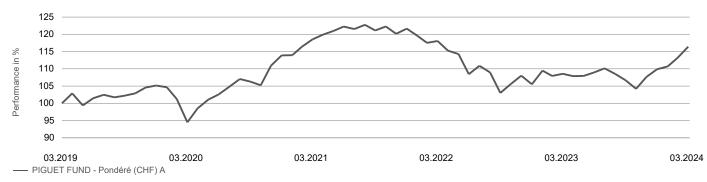

## Historical Performance (%)

#### Performance in CHF

| %                 | Fund   |
|-------------------|--------|
| Mar 2024          | 2.85   |
| YTD               | 5.95   |
| 2023              | 4.13   |
| 2022              | -13.26 |
| 2021              | 6.81   |
| 2020              | 8.31   |
| Since inception   | 39.89  |
| Annualised return | 2.33   |
|                   |        |

Past performance is no guarantee of current or future performance. The performance data do not take into account commissions or fees for the issuance/purchase or redemption/sale of units.

Net Asset Value