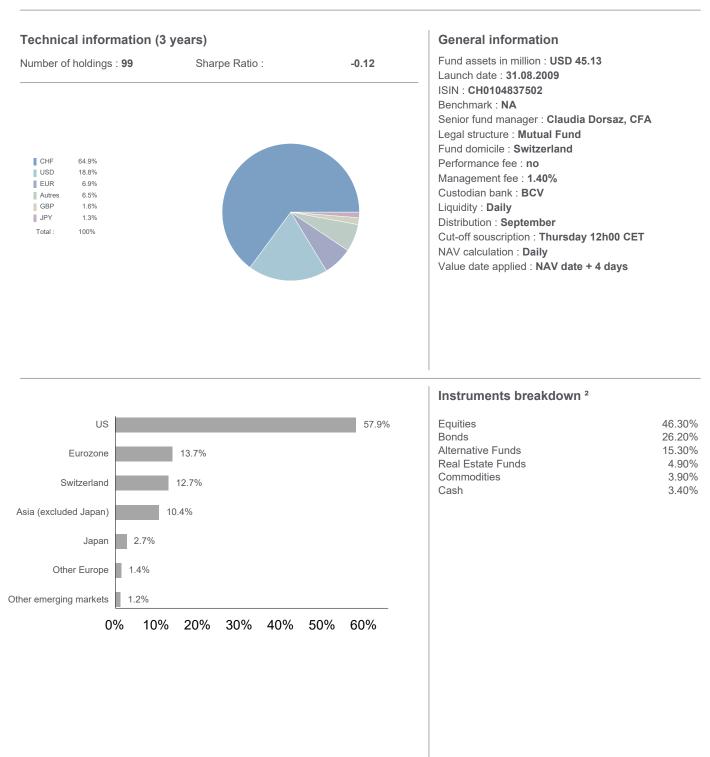

Launch date

Fund assets in million

Number of holdings

# Senior fund manager Claudia Dorsaz, CFA

Senior Fund Manager

A graduate of Bocconi University in Milan, Claudia Dorsaz joined Piguet Galland in 2007 as an emerging country analyst; since 2010 she has been in charge of implementing the investment strategy in the Bank's management mandates. She took over the management of the Piguet Pondéré fund in autumn 2018.

## As at end of March 2024

99

CHF 236.11

USD 45.13

31.08.2009